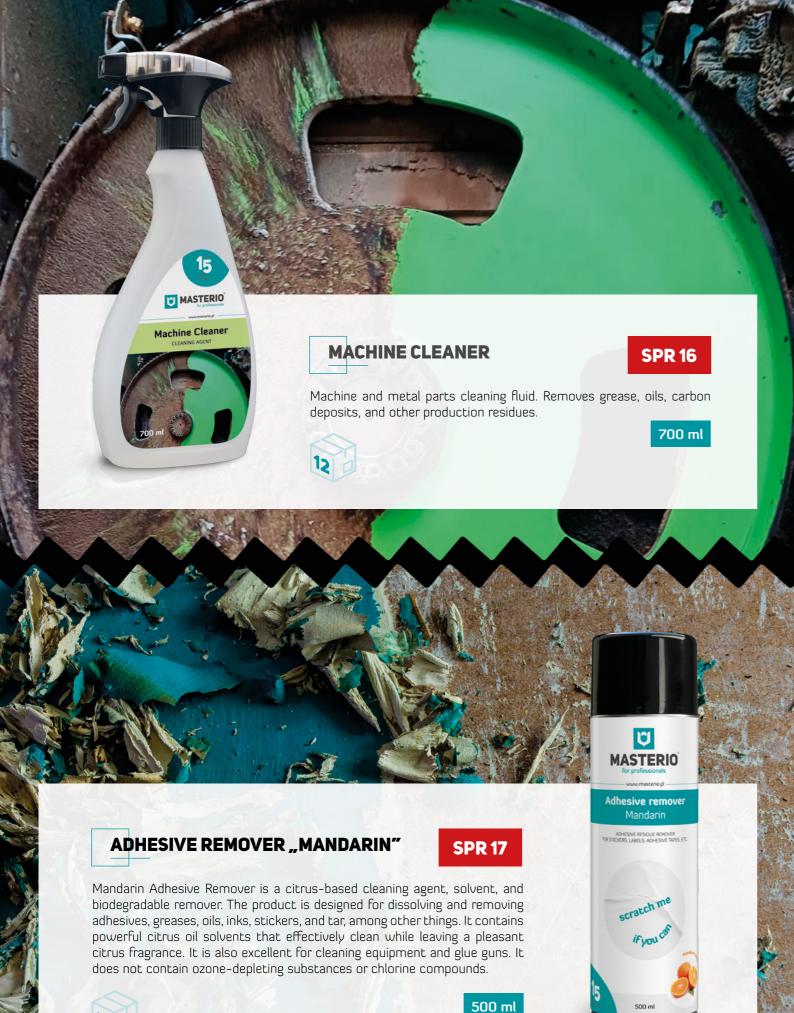

#### **GASKET CLEANER**

**SPR 13** 

It removes the residues of the permanent sealings, e.g. under the cylinder head, by the exhaust. It can be used on objects made of metal, wood, glass, ceramics, polyethylene, and polypropylene. The addition of an anti-corrosion agent prevents raw metal corrosion. Quick and easy application.

400 ml