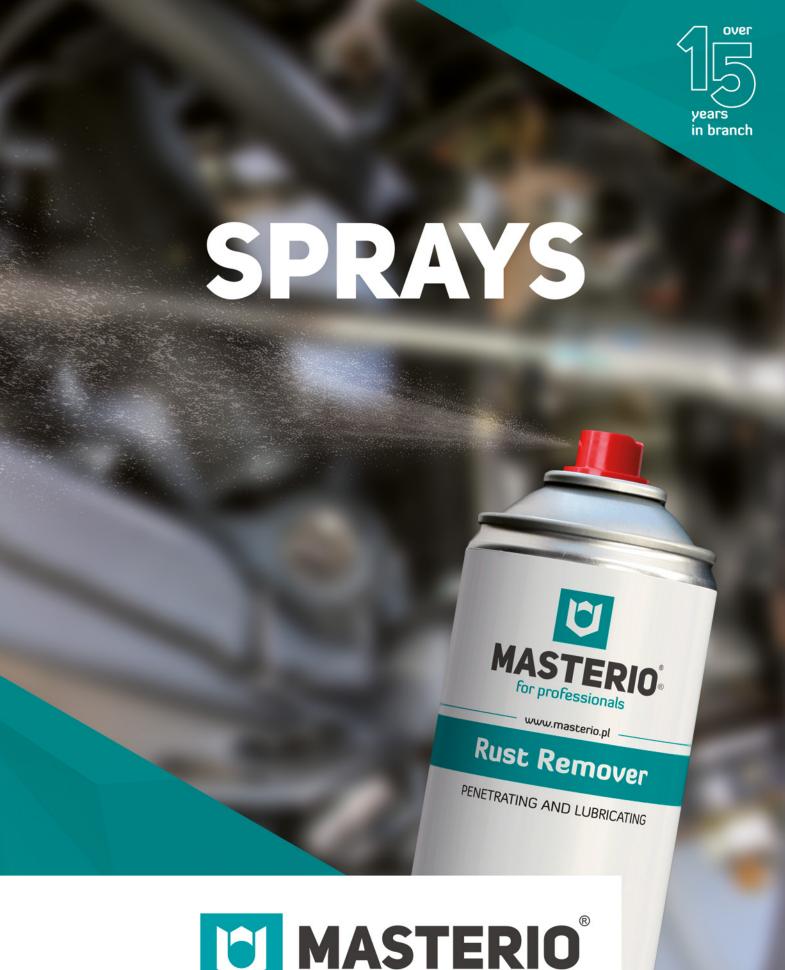

## PENETRATING AND LUBRICATING RUST REMOVER

A multi-purpose product for a wide range of applications. It has optimal penetrating and lubricating properties to minimise friction between the interacting elements during assembly. The lubricant comes in spray form, making it easy to reach hard-to-reach places such as pins, nuts, screws, chains, rods, guides, locks, gears, padlocks, etc. It ensures quick and easy dismantling of rusted and jammed connections. Safe to apply on all commonly used metal surfaces. It removes and prevents the accumulation of sediments on electrical contacts. It is a reliable product recommended for use in any workshop and household repairs.

400 ml